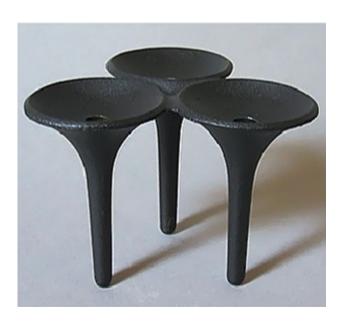

The Hornblower.

The small hornblower is stackable which gives an extra dimension to the design. On the last page more information about these styles: the rights are now with Erik Bagger and slightly different in design!