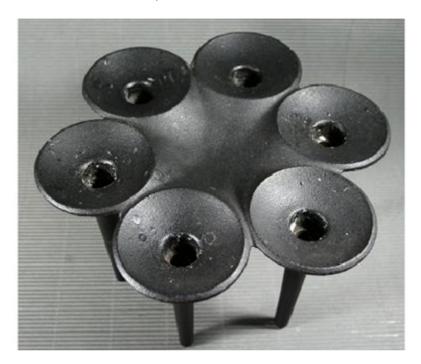

The Hornblower.

The small hornblower is stackable which gives an extra dimension to the design. On the last page more information about these styles: the rights are now with Erik Bagger and slightly different in design!