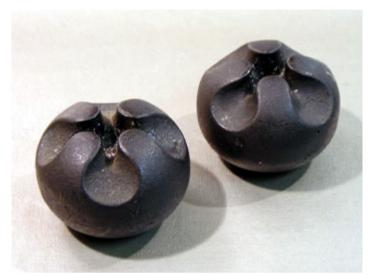

The Flower Bud is the smallest design. Simply but also genial, small but also great!

The Pumpkin is made in two parts to make it possible to place a tealight candle inside and the light comes out like a real, cut pumpkin. Two small pins keep the parts in place. It holds candles of 20, 30 or 40 mm's.