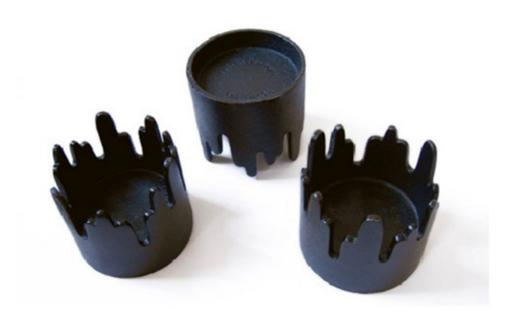

The Hornblower.

The small hornblower is stackable which gives an extra dimension to the design. On the last page more information about these styles: the rights are now with Erik Bagger and slightly different in design!

The Small Hornblower was found with the marking "Vulcanus Kerst '77".

Contact with Christel and Christer Holmgren did not result in any knowledge about that. Some research about the Dutch foundry Vulcanus in Doetinchem gave the result: every year the manager bought a design candle holder to copy it for his personnel only and to give it to them in December!

There is found a copy of candle holders by Robert Welch and Jens Quistgaard too.

In 2014 Christel & Christer decided to sell their rights over the Hornblower and the Small Hornblower to Erik Bagger.

The Hornblower and the Small Hornblower. They hold candles with a larger diameter, 20 mm and they are marked with the Holmgren logo and with EB DENMARK.