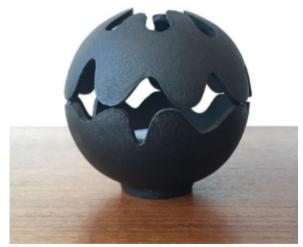

The summit. Can be used in two ways as shown!

With exception to the Small Hornblower, the candle holders are marked with: Made in Denmark Pat. Pend. Mostly there can be found a number in the casting: they refer to the place in the casting machine and is the number of the mould. These numbers are more common to find in plastic disposables as knives, spoons and forks.