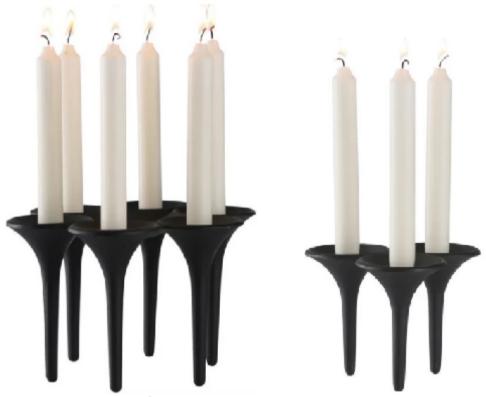

The Hornblower.

The small hornblower is stackable which gives an extra dimension to the design. On the last page more information about these styles: the rights are now with Erik Bagger and slightly different in design!

There is found a copy of candle holders by Robert Welch and Jens Quistgaard too.

In 2014 Christel & Christer decided to sell their rights over the Hornblower and the Small Hornblower to Erik Bagger.

The Hornblower and the Small Hornblower. They hold candles with a larger diameter, 20 mm and they are marked with the Holmgren logo and with EB DENMARK.